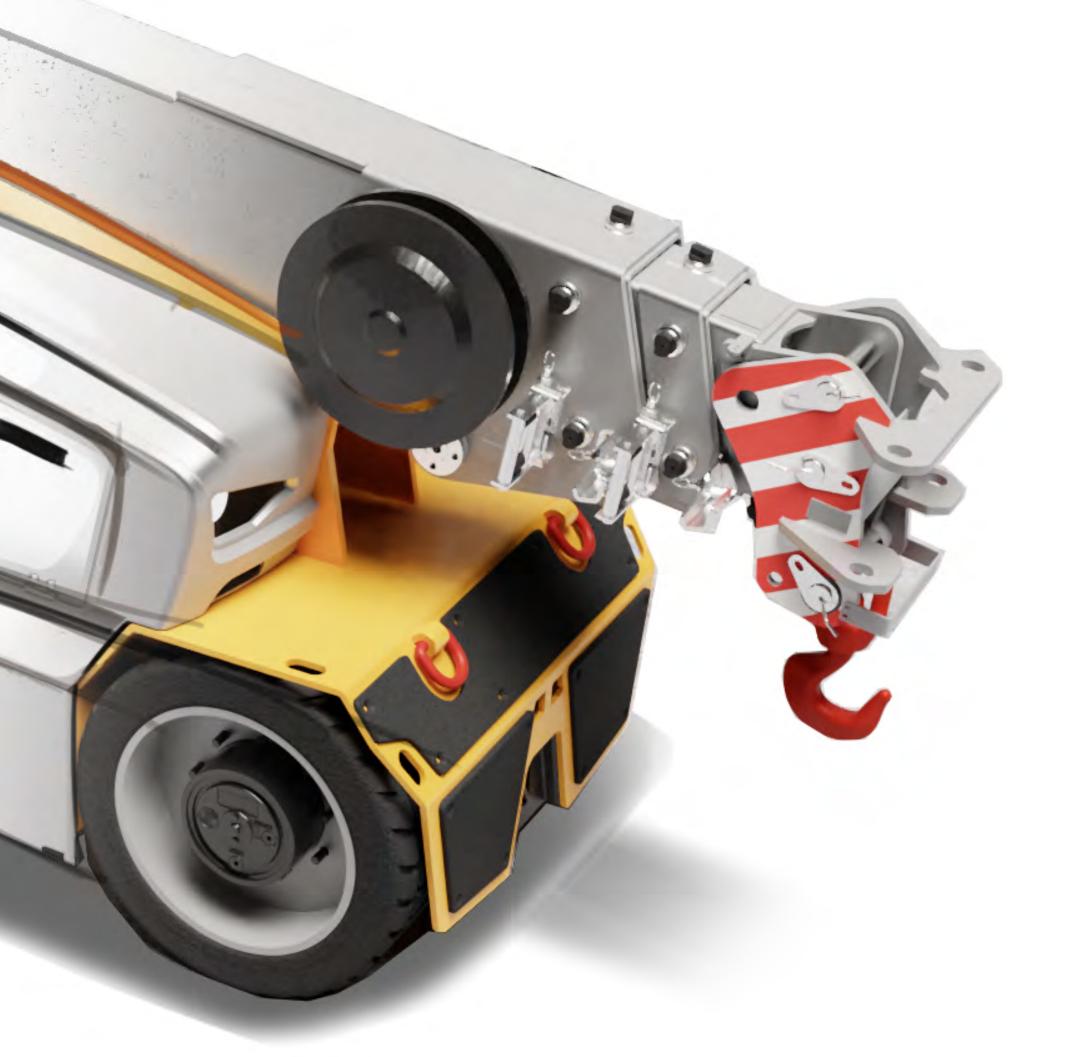

#### **OUTPUT OF THE VISION DESIGN KIT**

Design vision with 3D images, comparative tables and graphs to support the development of the elaborated idea

#### Redesign

A study aimed at improving on a technical level and updating an existing product on a stylistic level.

#### New product

A study that starts from the need to realize a new idea aimed at defining a future development.